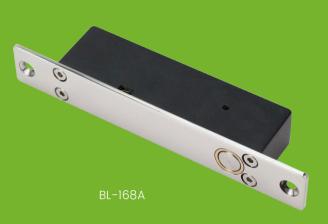

# Electric Solenoid Bolt Lock For Security Doors

### **Specifications**

| Working voltage      | 12/24V(Adjustable time delay)   | Coil type                 | Continuous working                    |
|----------------------|---------------------------------|---------------------------|---------------------------------------|
|                      | Red-Power supply(+) White-COM   | Security type             | Electri power lock,unlock             |
|                      | Black-Power ground(-) Yellow-NC | Lock core                 | The diameter og 12.5MM stainless core |
| Working current      | Start state 1.2A                |                           | extending the lengh of 15MM           |
|                      | Persistent state 200mA          | Locking mode              | Magnetic induction                    |
| The original list    |                                 |                           |                                       |
| Electic mortise lock | (A handful of)                  | Screw                     | (A packet of)                         |
| Panel cover          | (A block)                       | Manual                    | (A piece of)                          |
| Induction lock       | (A block)                       | Certificate of confromity | (A piece of)                          |