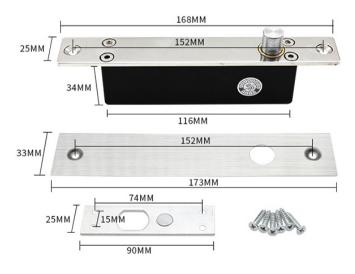

MM stainless core |
| Working current      | Start state 1.2A                |                           | extending the lengh of 15MM           |
|                      | Persistent state 200mA          | Locking mode              | Magnetic induction                    |
| The original list    |                                 |                           |                                       |
| Electic mortise lock | (A handful of)                  | Screw                     | (A packet of)                         |
| Panel cover          | (A block)                       | Manual                    | (A piece of)                          |
| Induction lock       | (A block)                       | Certificate of confromity | (A piece of)                          |

#### Dimensions





#### S4A Industrial Co.,Limited

Address: The 2nd floor, Jinmin'an Industrial Zone, #529, Bulong Rd. Bantian St. Longgang Dist. Shenzhen, PRC.. CN 518131